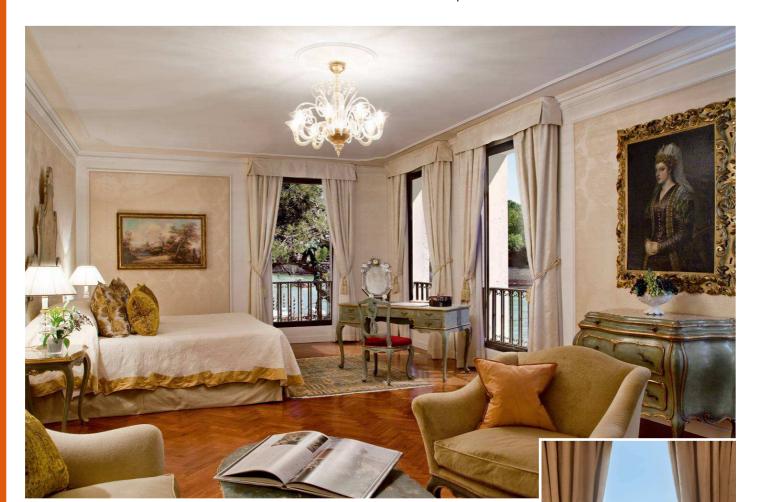

# EXCLUSIVE SUITES Belmond Hotel Cipriani

The luxurious Venetian-styled Exclusive Suites offer large balconies overlooking the open Lagoon and its islands. Beautifully decorated, they feature very spacious living rooms and marble bathrooms with bathtub and separate showers.

#### **Exclusive Suites Details**

Location: 1 for each floor

View: Stunning view of the Venetian lagoon

Beds: King size bed

2 Extra bed (on request)

Bathroom: 2 bathrooms

Max occupancy: 4 people, or 2 adults and 2 children

Size: M<sup>2</sup> 85; Sq.ft. 914

These are the most requested suites due to their prominent location within the hotel.

All these exclusive accommodations may be connected to double rooms

to make a two or three bedroom suite.