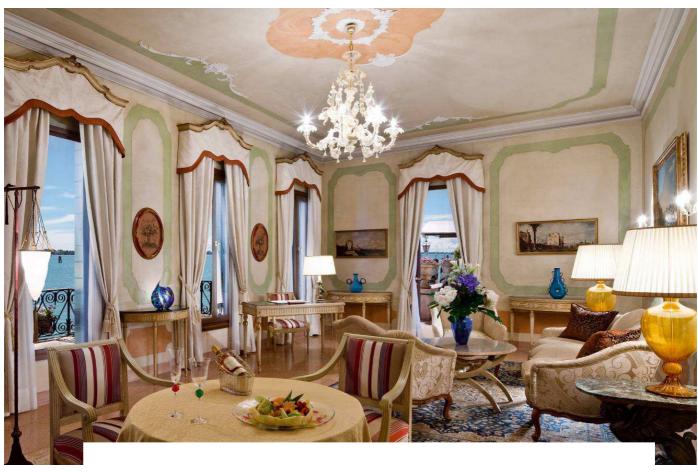

# EXCLUSIVE SUITES Belmond Hotel Cipriani

The luxurious Venetian-styled Exclusive Suites offer large balconies overlooking the open Lagoon and its islands. Beautifully decorated, they feature very spacious living rooms and marble bathrooms with bathtub and separate showers.

#### **Exclusive Suites Details**

Location: 1 for each floor

View: Stunning view of the Venetian lagoon

Beds: King size bed

2 Extra bed (on request)

Bathroom: 2 bathrooms

Max occupancy: 4 people, or 2 adults and 2 children

Size: M<sup>2</sup> 85; Sq.ft. 914

These are the most requested suites due to their prominent location within the hotel.

All these exclusive accommodations may be connected to double rooms

to make a two or three bedroom suite.