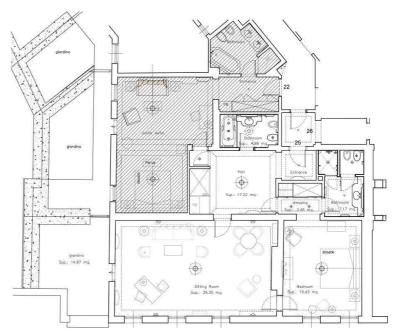

LUSIVE SUITES Belmond Hotel Cipriani

The luxurious Venetian-styled Exclusive Suites offer large balconies overlooking the open Lagoon and its islands. Beautifully decorated, they feature very spacious living rooms and marble bathrooms with bathtub and separate showers.



#### **Exclusive Suites Details**

Location: 1 for each floor

View: Stunning view of the Venetian lagoon

Beds: King size bed

2 Extra bed (on request)

Bathroom: 2 bathrooms

Max occupancy: 4 people, or 2 adults and 2 children

Size: M<sup>2</sup> 85; Sq.ft. 914



These are the most requested suites due to their prominent location within the hotel.

All these exclusive accommodations may be connected to double rooms

to make a two or three bedroom suite.



# **EXCLUSIVE SUITE - 125**



### **EXCLUSIVE SUITE - 25**



## **EXCLUSIVE SUITE - 225**