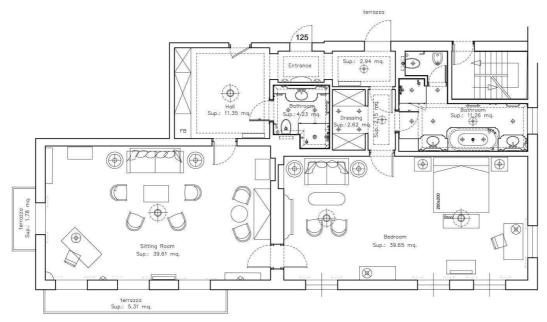

# **EXCLUSIVE SUITE - 125**

Size: M<sup>2</sup> 85; Sq.ft. 914

These are the most requested suites due to their prominent location within the hotel.

All these exclusive accommodations may be connected to double rooms

to make a two or three bedroom suite.