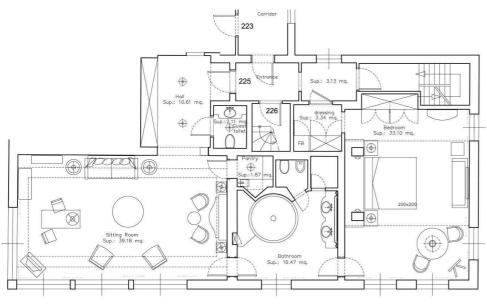

iani

The luxurious Venetian-styled Exclusive Suites offer large balconies overlooking the open Lagoon and its islands. Beautifully decorated, they feature very spacious living rooms and marble bathrooms with bathtub and separate showers.



#### **Exclusive Suites Details**

Location: 1 for each floor

View: Stunning view of the Venetian lagoon

Beds: King size bed

2 Extra bed (on request)

Bathroom: 2 bathrooms

Max occupancy: 4 people, or 2 adults and 2 children

Size: M<sup>2</sup> 85; Sq.ft. 914



These are the most requested suites due to their prominent location within the hotel.

All these exclusive accommodations may be connected to double rooms

to make a two or three bedroom suite.



# **EXCLUSIVE SUITE - 125**



### **EXCLUSIVE SUITE - 25**



## **EXCLUSIVE SUITE - 225**