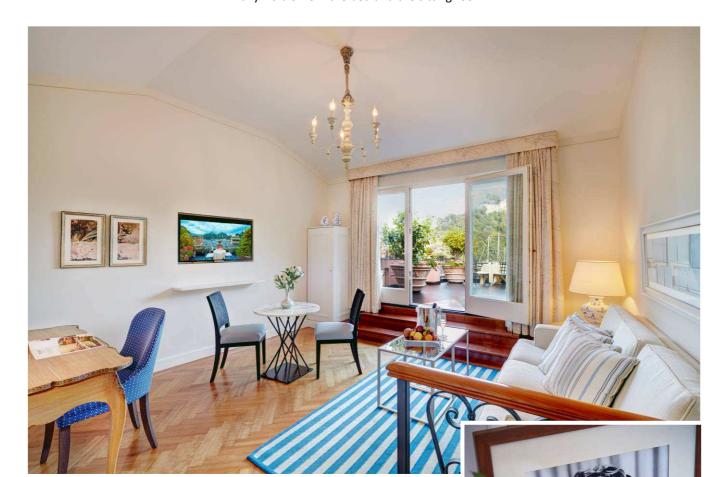

## AVA GARDNER SUITE Belmond Splendido Mare

Stretching along the whole top floor of **Belmond Splendido Mare**, the Ava Gardner Suite offers the largest terrace available in the hotel, with an incomparable view of the harbour, promontory and Castle Brown, fully visible from the bed and the sitting room.

A large door connects to the illuminated sitting room, thanks to an almost wall-to-wall glass window which, when open, gives the sitting room and terrace a feeling of just one large space, half indoor and half outdoor.