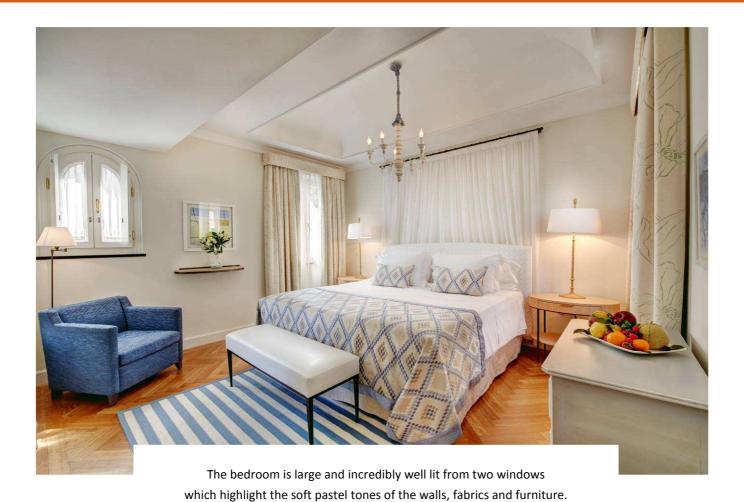

## **Ava Gardner Suite Details**

Location: Top floor of Belmond Splendido Mare,

located on the Piazzetta of Portofino

View: An incomparable view of the harbour,

promontory and Castle Brown

Beds: 1 king size bed

1 rollaway bed (on request)

Bathroom: A luxury bathroom plus a WC
Max occupancy: 3 persons using 1 rollaway bed

Size: 50 m<sup>2</sup>; Sq.ft. 538

Features: A 56 m²; Sq.ft. 603 private terrace

with stunning views