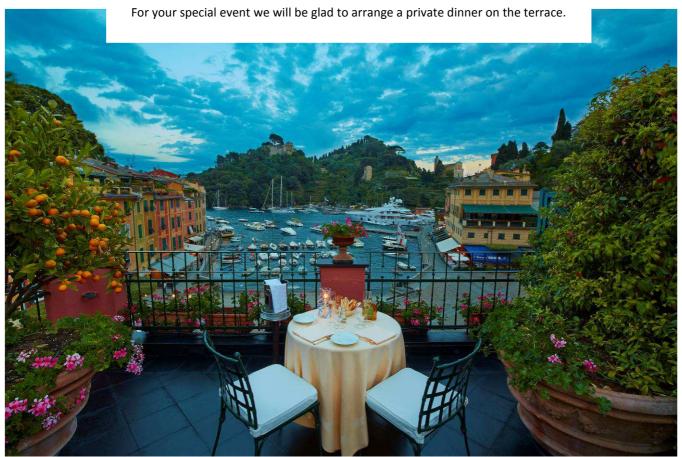

## AVA GARDNER SUITE Belmond Splendido Mare

Stretching along the whole top floor of **Belmond Splendido Mare**, the Ava Gardner Suite offers the largest terrace available in the hotel, with an incomparable view of the harbour, promontory and Castle Brown, fully visible from the bed and the sitting room.

The 56 square metre (603 square feet) terrace is adorned by a huge potted lemon tree and all kinds of hanging flowering Mediterranean plants.