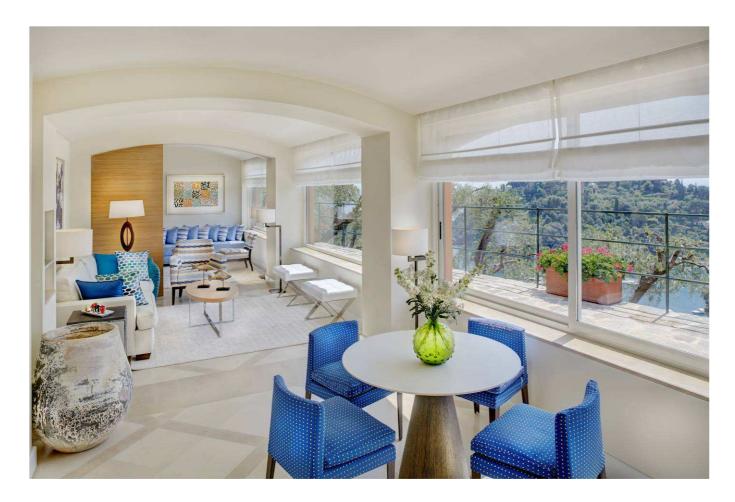

## DOLCE VITA SUITE Belmond Hotel Splendido

The Dolce Vita Suite at **Belmond Hotel Splendido**, surrounded by the peaceful and flourishing hills, offers total privacy and luxury accommodation. This recently built secluded suite, with unspoilt sea views,

Max occupancy: 4 persons using 2 rollaway beds

Size: 91 m²; Sq.ft. 980

The suite is well furnished and tastefully appointed in delicate pastel colours that complement the panoramic views of Portofino Bay.