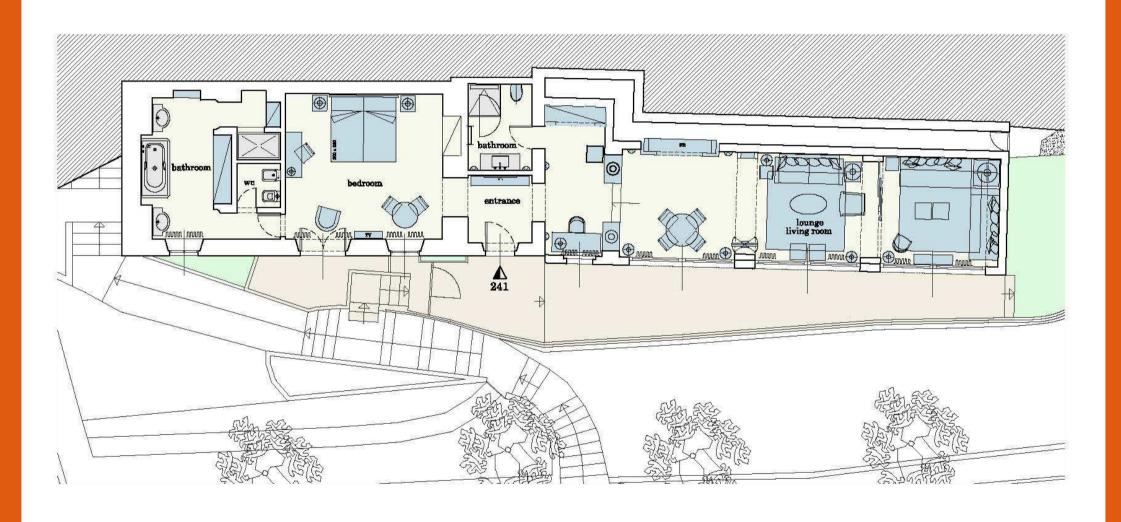

corner on the verdant hillside

View: Unspoilt sea views
Beds: 1 king size bed or

2 twin beds2 rollaway beds

Bathroom: A large bathroom plus a second smaller one

Max occupancy: 4 persons using 2 rollaway beds

Size: 91 m²; Sq.ft. 980



The suite is well furnished and tastefully appointed in delicate pastel colours that complement the panoramic views of Portofino Bay.

It also boasts a large bathroom featuring separate shower and bathtub and double basins, plus a second smaller one.

The private garden is complete with loungers, perfect for soaking up the dazzling Italian sun.

This beautiful suite is located on the tranquil verdant hillside, in a secluded corner, the perfect location to enjoy a relaxing holiday in an exclusive and private atmosphere.



## **DOLCE VITA SUITE - 241**