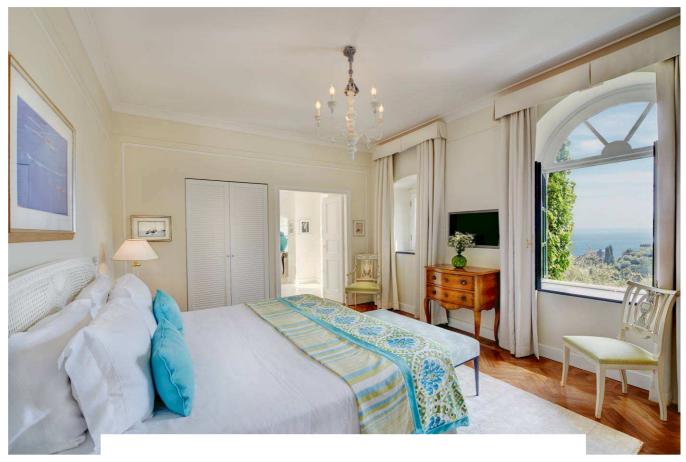

## **Dolce Vita Suite Details**

Location: In an exclusive and secluded corner on the verdant hillside

View: Unspoilt sea views
Beds: 1 king size bed or

2 twin beds2 rollaway beds

Bathroom: A large bathroom plus a second smaller one

Max occupancy: 4 persons using 2 rollaway beds

Size: 91 m²; Sq.ft. 980

The suite is well furnished and tastefully appointed in delicate pastel colours that complement the panoramic views of Portofino Bay.

It also boasts a large bathroom featuring separate shower and bathtub and double basins, plus a second smaller one.

The private garden is complete with loungers, perfect for soaking up the dazzling Italian sun.