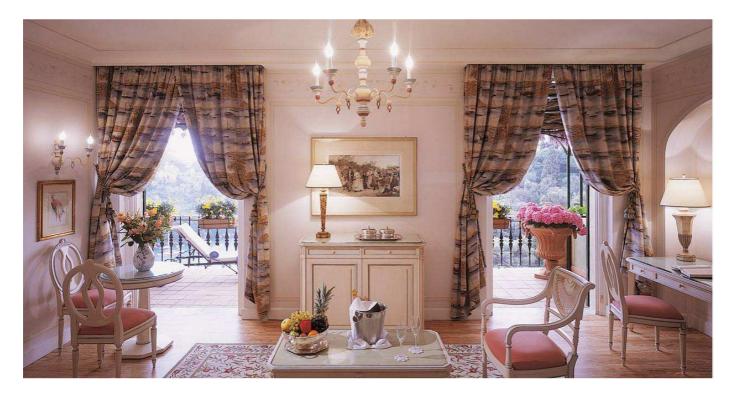

# PRESIDENTIAL SUITE Belmond Hotel Splendido

The ultimate in luxury, this one-bedroom suite at **Belmond Hotel Splendido**, has recently been restructured and refurbished, and provides four magnificent terraces overlooking Portofino's cove and the Tigullio Gulf. Charmingly decorated in delicate pastels that complement the breathtaking view of the Bay, the master bedroom also includes a splendid trompe l'oeil painting.

#### **Presidential Suite Details**

| Location:      | 2nd floor of Belmond Hotel Splendido                          |
|----------------|---------------------------------------------------------------|
| View:          | Prime views on Portofino's cove and the Tigullio Gulf         |
| Beds:          | 1 bedroom with king size bed (twin beds available on request) |
|                | 2 rollaways or 1 rollaway and 1 crib per bedroom (on request) |
| Bathroom:      | 1 full marble bathroom                                        |
| Max occupancy: | 4 people                                                      |
| Size:          | M <sup>2</sup> 70; Sq.ft. 753                                 |
| Features:      | Magnificent private terrace with table and chairs             |