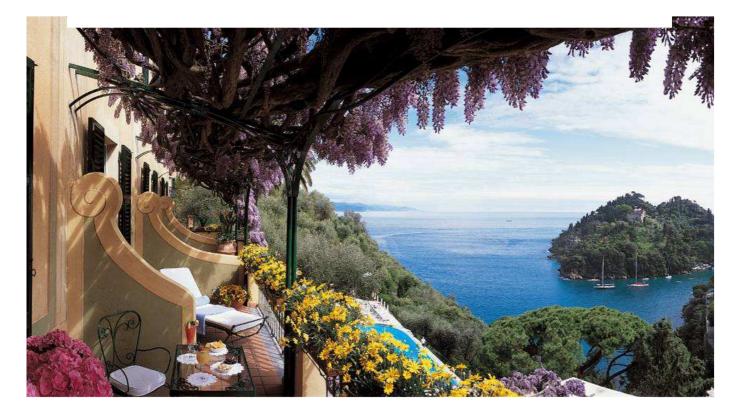

# PRESIDENTIAL SUITE Belmond Hotel Splendido

The ultimate in luxury, this one-bedroom suite at **Belmond Hotel Splendido**, has recently been restructured and refurbished, and provides four magnificent terraces overlooking Portofino's cove and the Tigullio Gulf. Charmingly decorated in delicate pastels that complement the breathtaking view of the Bay, the master bedroom also includes a splendid trompe l'oeil painting.

#### **Presidential Suite Details**

| Location:      | 2nd floor of Belmond Hotel Splendido                          |
|----------------|---------------------------------------------------------------|
| View:          | Prime views on Portofino's cove and the Tigullio Gulf         |
| Beds:          | 1 bedroom with king size bed (twin beds available on request) |
|                | 2 rollaways or 1 rollaway and 1 crib per bedroom (on request) |
| Bathroom:      | 1 full marble bathroom                                        |
| Max occupancy: | 4 people                                                      |
| Size:          | M <sup>2</sup> 70; Sq.ft. 753                                 |
| Features:      | Magnificent private terrace with table and chairs             |