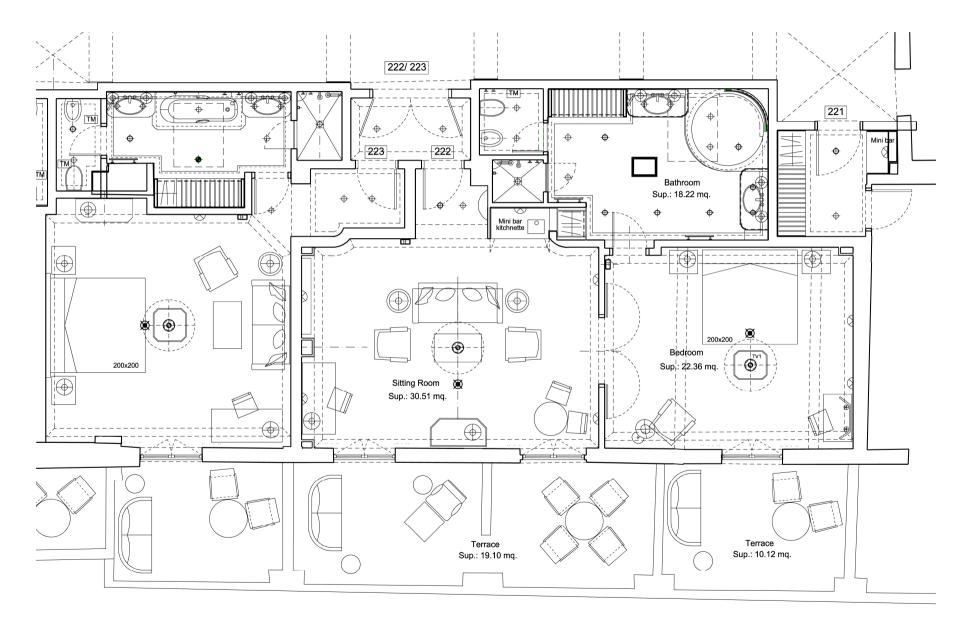

#### **Presidential Suite Details**

| Location:      | 2nd floor of Belmond Hotel Splendido                          |
|----------------|---------------------------------------------------------------|
| View:          | Prime views on Portofino's cove and the Tigullio Gulf         |
| Beds:          | 1 bedroom with king size bed (twin beds available on request) |
|                | 2 rollaways or 1 rollaway and 1 crib per bedroom (on request) |
| Bathroom:      | 1 full marble bathroom                                        |
| Max occupancy: | 4 people                                                      |
| Size:          | M <sup>2</sup> 70; Sq.ft. 753                                 |
| Features:      | Magnificent private terrace with table and chairs             |

The Presidential Suite has a very large bathroom with marble flooring, a round bath-tub, separate shower cubicle, double vanities and armoires and a beautiful mosaic. Bulgari and Penhaligons amenities, the soft towels and dressing gowns, make this bathroom a haven of comforts.

### PRESIDENTIAL SUITE - 222 (AND INTERCONNECTING JUNIOR SUITE 223)