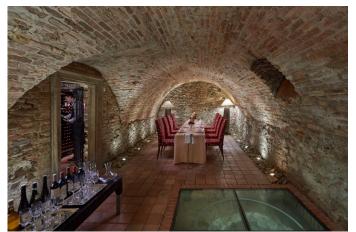

#### **MEETINGS & EVENTS**

Grand Ballroom for up to 120 guests

Dominicus Hall, a smaller ballroom for up to 45 guests

Monastery Lounge, a former cloister ideal for pre-function gatherings

Use of our restaurant wine cellar