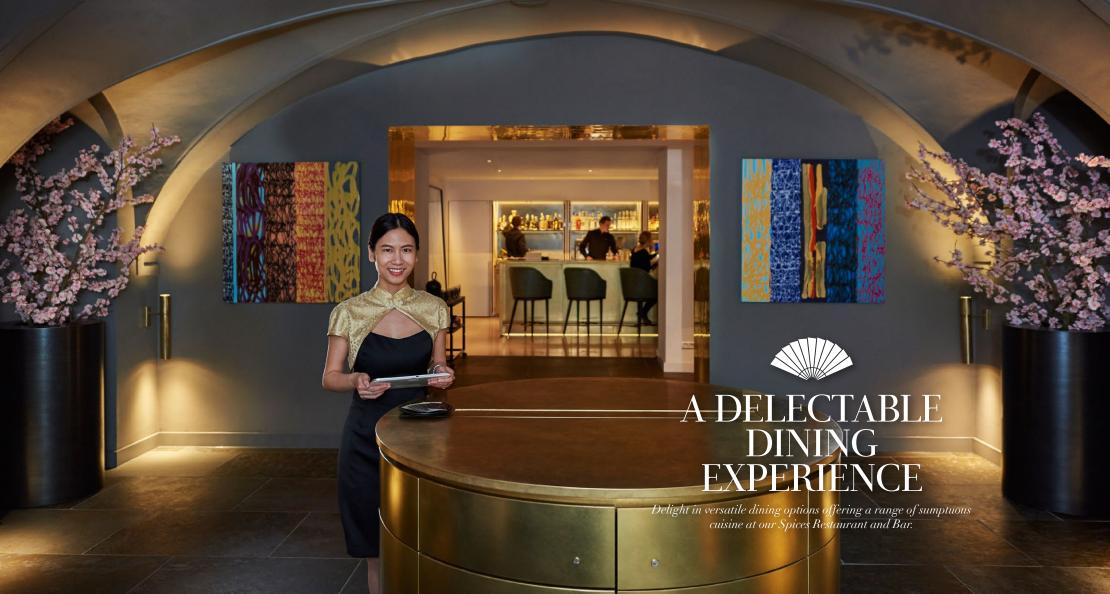

### SPICES RESTAURANT

Bringing Asian heat to the Czech Republic, Spices, branded as the best Asian food in Prague by locals, serves authentic Asian cuisine in a breathtaking Renaissance-style historic setting. Enjoy select Asian teas served at the guest table and mouth-watering Asian themed cocktails with Executive Chef Jiří Štift's exceptional cuisine.

#### RAISE THE BAR

Transforming from a relaxed day time setting to vibrant local nightspot, Spices' bar offers a perfect spot to enjoy an aperitif or local beer in an eclectic and elegant setting. Order a selection of Asian bites from the Spices menu while treating yourself to an original cocktail.