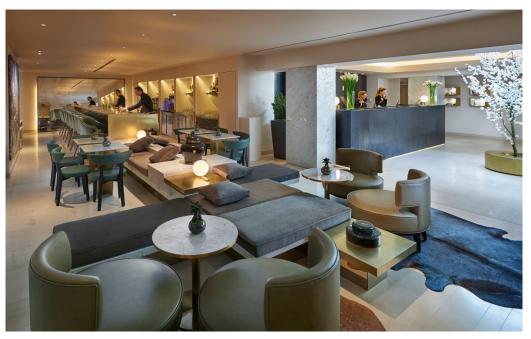

#### RAISE THE BAR

Transforming from a relaxed day time setting to vibrant local nightspot, Spices' bar offers a perfect spot to enjoy an aperitif or local beer in an eclectic and elegant setting. Order a selection of Asian bites from the Spices menu while treating yourself to an original cocktail.

#### RESTAURANT & BAR

Authentic specialities from three Asian regions

Original cocktails and an unconventional tea selection

All day dining in the relaxed Lounge

Covered outdoor terrace for al fresco dining