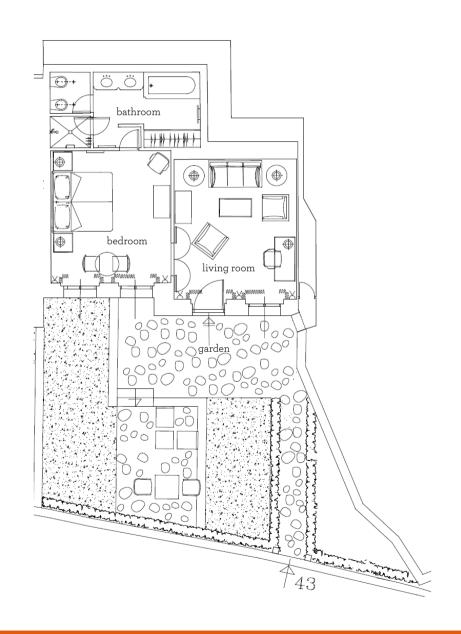

## **GARDEN SUITE - 43**

## **Garden Suites Details**

Location: In the hotel's Italian gardens

View: Breathtaking view over Florence and the surrounding hills

Beds: 1 bedroom with king size bed (twin beds available on request)

1 or 2 extra beds may be added in the lounge

Living areas: 1 living area

Bathroom: 1 bathroom with shower and separate bathtub

In addition, Garden Suite 42 has a small second toilet with WC and basin

Max occupancy: 4 people

Size: M<sup>2</sup> 60-70/ Sq.ft. 646-753 and m<sup>2</sup> 18-20/ Sq.ft. 19-215 private terrace/garden

Features: Private garden with stunning views over Florence

Recently renovated, all the Garden Suites offer separate living rooms and every comfort.

One extra bed may be added in the lounge for children sharing the room with their parents.