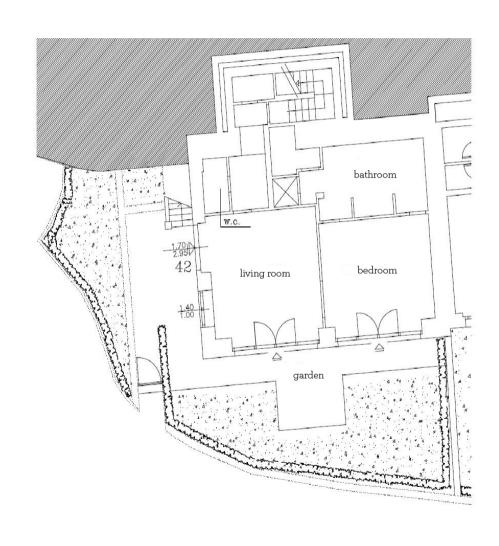

## **GARDEN SUITE - 42**

Living areas: 1 living area

Bathroom: 1 bathroom with shower and separate bathtub

In addition, Garden Suite 42 has a small second toilet with WC and basin

Max occupancy: 4 people

Size: M<sup>2</sup> 60-70/ Sq.ft. 646-753 and m<sup>2</sup> 18-20/ Sq.ft. 19-215 private terrace/garden