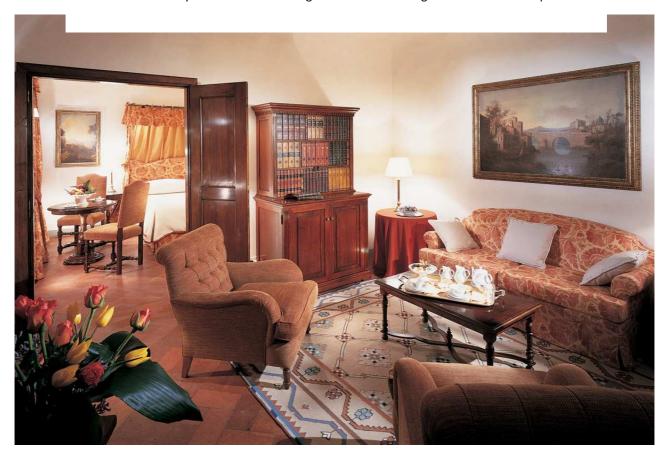

Living areas: 1 living area

Bathroom: 1 bathroom with shower and separate bathtub

In addition, Garden Suite 42 has a small second toilet with WC and basin

Max occupancy: 4 people

Size: M<sup>2</sup> 60-70/ Sq.ft. 646-753 and m<sup>2</sup> 18-20/ Sq.ft. 19-215 private terrace/garden

Features: Private garden with stunning views over Florence

Recently renovated, all the Garden Suites offer separate living rooms and every comfort.

One extra bed may be added in the lounge for children sharing the room with their parents.