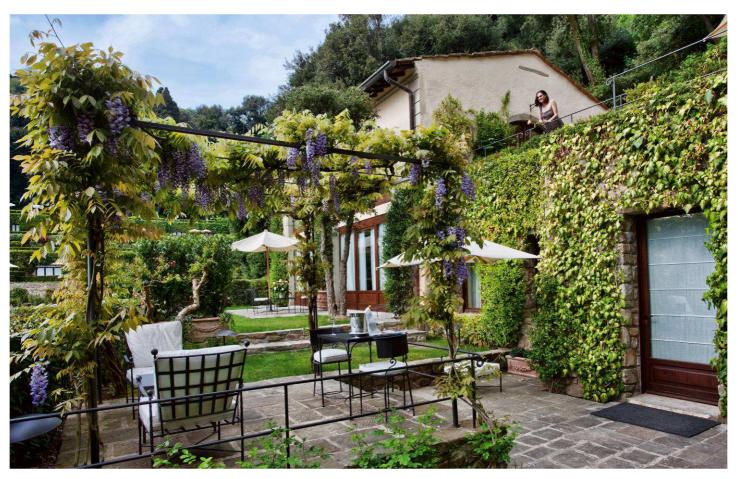

## GARDEN SUITES Belmond Villa San Michele

These sumptuous and spacious suites, located in the gardens of **Belmond Villa San Michele**, have private terraces and fantastic views over Florence.

## **Garden Suites Details**

Location: In the hotel's Italian gardens

View: Breathtaking view over Florence and the surrounding hills

Beds: 1 bedroom with king size bed (twin beds available on request)

1 or 2 extra beds may be added in the lounge

Features: Private garden with stunning views over Florence

Recently renovated, all the Garden Suites offer separate living rooms and every comfort.

One extra bed may be added in the lounge for children sharing the room with their parents.